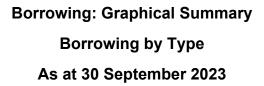

## Borrowing and Repayments in 2023-2024

|                               | Start Date | Maturity<br>Date | Amount<br>£000 | Length  | Interest<br>Rate | Full Year<br>Interest<br>£000 |
|-------------------------------|------------|------------------|----------------|---------|------------------|-------------------------------|
| 2023-2024 Borrowing           |            |                  | 2000           |         |                  |                               |
| PWLB Fixed Maturity:          |            |                  |                |         |                  |                               |
| 685447                        | 20/12/2023 | 20/12/2026       | 25,000         | 3 Years | 4.60%            | 1,150                         |
| Sub total for PWLB            |            |                  | 25,000         |         |                  | 1,150                         |
|                               |            |                  |                |         |                  |                               |
| LOBO Loans:                   |            |                  |                |         |                  |                               |
| No activity to date           |            |                  |                |         |                  |                               |
| Sub total for LOBO            |            |                  | -              |         |                  | -                             |
|                               |            |                  |                |         |                  |                               |
| Temporary Loans:              |            |                  |                |         |                  |                               |
| London Borough of Havering    | 21/12/2023 | 22/01/2024       | 5,000          | 32 Days | 5.60%            | 25                            |
| Sub total for Temporary Loans |            |                  | 5,000          |         |                  | 25                            |
|                               |            |                  |                |         |                  |                               |
| Grand total borrowing         |            |                  | 30,000         |         |                  | 1,175                         |